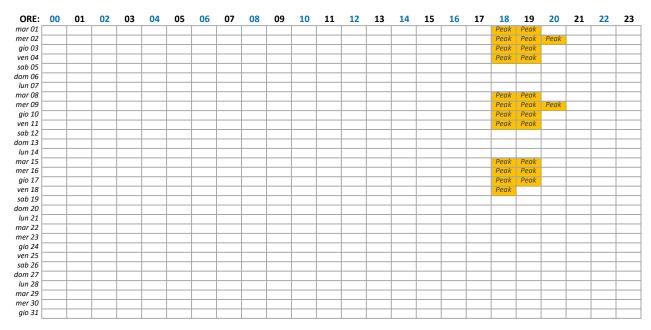

|    |    |    |    |    |    |      | Peak | Peak | Peak |    |    |      | Peak | Peak | Peak | Peak | Peak | Peak |    |    |    |
| ven 28   |    |    |    |    |    |    |    |    |      | Peak | Peak | Peak |    |    |      |      | Peak | Peak | Peak | Peak |      |    |    |    |
| sab 29   |    |    |    |    |    |    |    |    |      |      |      |      |    |    |      |      |      |      |      |      |      |    |    |    |
| lom 30   |    |    |    |    |    |    |    |    |      |      |      |      |    |    |      |      |      |      |      |      |      |    |    |    |
| lun 31   |    |    |    |    |    |    |    |    |      |      |      |      |    |    |      |      |      | Peak | Peak | Peak |      |    |    |    |

#### Febbraio 2022



### **Marzo 2022**



### Aprile 2022



### Maggio 2022



## Giugno 2022



### Luglio 2022



### Agosto 2022



#### **Settembre 2022**



### Ottobre 2022

| ORE:             | 00 | 01 | 02 | 03 | 04 | 05 | 06 | 07 | 08 | 09 | 10 | 11 | 12 | 13 | 14 | 15 | 16 | 17 | 18 | 19 | 20 | 21 | 22 | 23 |
|------------------|----|----|----|----|----|----|----|----|----|----|----|----|----|----|----|----|----|----|----|----|----|----|----|----|
| sab 01           |    |    |    |    |    |    |    |    |    |    |    |    |    |    |    |    |    |    |    |    |    |    |    |    |
| dom 02           |    |    |    |    |    |    |    |    |    |    |    |    |    |    |    |    |    |    |    |    |    |    |    |    |
| lun 03           |    |    |    |    |    |    |    |    |    |    |    |    |    |    |    |