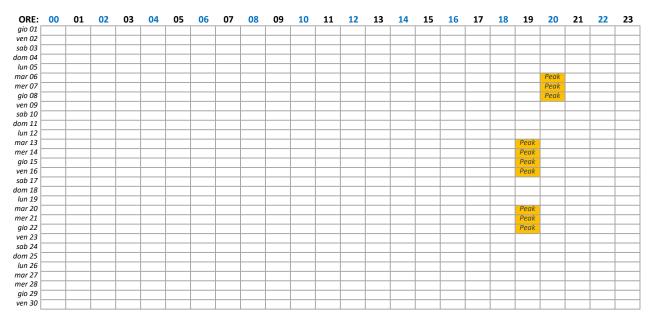

|    |    |
| ven 28   |    |    |    |    |    |    |    |    |      | Peak | Peak | Peak |    |    |      |      | Peak | Peak | Peak | Peak |      |    |    |    |
| sab 29   |    |    |    |    |    |    |    |    |      |      |      |      |    |    |      |      |      |      |      |      |      |    |    |    |
| lom 30   |    |    |    |    |    |    |    |    |      |      |      |      |    |    |      |      |      |      |      |      |      |    |    |    |
| lun 31   |    |    |    |    |    |    |    |    |      |      |      |      |    |    |      |      |      | Peak | Peak | Peak |      |    |    |    |

#### Febbraio 2022



### **Marzo 2022**



### Aprile 2022



### Maggio 2022



## Giugno 2022



### Luglio 2022



### Agosto 2022



#### **Settembre 2022**



### Ottobre 2022

| ORE:             | 00 | 01 | 02 | 03 | 04 | 05 | 06 | 07 | 08 | 09 | 10 | 11 | 12 | 13 | 14 | 15 | 16 | 17 | 18 | 19 | 20 | 21 | 22 | 23 |
|------------------|----|----|----|----|----|----|----|----|----|----|----|----|----|----|----|----|----|----|----|----|----|----|----|----|
| sab 01           |    |    |    |    |    |    |    |    |    |    |    |    |    |    |    |    |    |    |    |    |    |    |    |    |
| dom 02           |    |    |    |    |    |    |    |    |    |    |    |    |    |    |    |    |    |    |    |    |    |    |    |    |
| lun 03           |    |    |    |    |    |    |    |    |    |    |    |    |    |    |    |    |    |    |    |    |    |    |    |    |
| mar 04           |    |    |    |    |    |    |    |    |    |    |    |