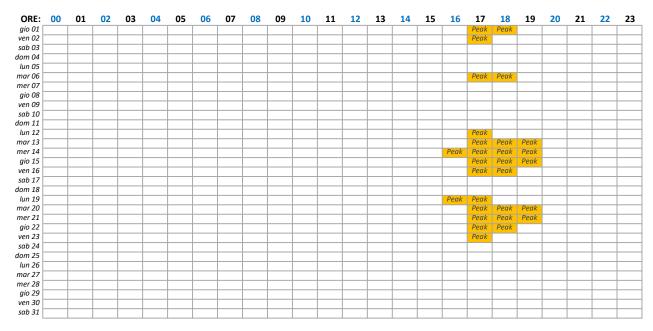

|    |    |    |    |    |    |    |    |    |
| gio 27           |    |    |    |    |    |    |    |    |    |    |    |    |    |    |    |    |    |    |    |    |    |    |    |    |
| ven 28           |    |    |    |    |    |    |    |    |    |    |    |    |    |    |    |    |    |    |    |    |    |    |    |    |
| sab 29           |    |    |    |    |    |    |    |    |    |    |    |    |    |    |    |    |    |    |    |    |    |    |    |    |
| dom 30           |    |    |    |    |    |    |    |    |    |    |    |    |    |    |    |    |    |    |    |    |    |    |    |    |
| lun 31           |    |    |    |    |    |    |    |    |    |    |    |    |    |    |    |    |    |    |    |    |    |    |    |    |

#### **Novembre 2022**



### Dicembre 2022