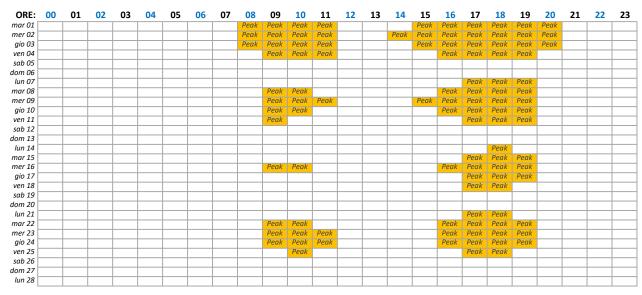

|
| gio 27   |    |    |    |    |    |    |    |    |      | Peak | Peak | Peak |    |    |      | Peak | Peak | Peak | Peak | Peak | Peak |    |    |    |
| ven 28   |    |    |    |    |    |    |    |    |      | Peak | Peak | Peak |    |    |      |      | Peak | Peak | Peak | Peak |      |    |    |    |
| sab 29   |    |    |    |    |    |    |    |    |      |      |      |      |    |    |      |      |      |      |      |      |      |    |    |    |
| lom 30   |    |    |    |    |    |    |    |    |      |      |      |      |    |    |      |      |      |      |      |      |      |    |    |    |
| lun 31   |    |    |    |    |    |    |    |    |      |      |      |      |    |    |      |      |      | Peak | Peak | Peak |      |    |    |    |

#### Febbraio 2022



### **Marzo 2022**



### Aprile 2022



### Maggio 2022



## Giugno 2022



### Luglio 2022



### Agosto 2022



#### **Settembre 2022**



### Ottobre 2022

| ORE:             | 00 | 01 | 02 | 03 | 04 | 05 | 06 | 07 | 08 | 09 | 10 | 11 | 12 | 13 | 14 | 15 | 16 | 17 | 18 | 19 | 20 | 21 | 22 | 23 |
|------------------|----|----|----|----|----|----|----|----|----|----|----|----|----|----|----|----|----|----|----|----|----|----|----|----|
| sab 01           |    |    |    |    |    |    |    |    |    |    |    |    |    |    |    |    |    |    |    |    |    |    |    |    |
| dom 02           |    |    |    |    |    |    |    |    |    |    |    |    |    |    |    |    |    |    |    |    |    |    |    |    |
| lun 03           |    |    |    |    |    |    |    |    |    |    |