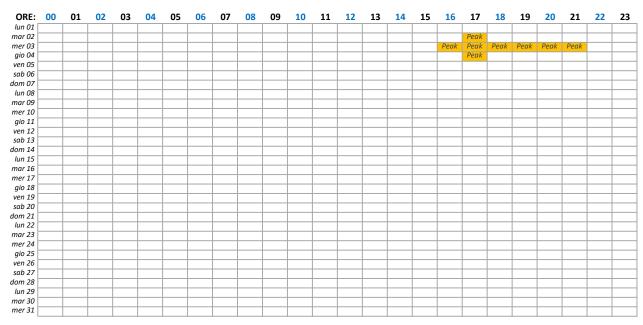

Peak | Peak | Peak | Peak |    |    |    |
| ven 28   |    |    |    |    |    |    |    |    |      | Peak | Peak | Peak |    |    |      |      | Peak | Peak | Peak | Peak |      |    |    |    |
| sab 29   |    |    |    |    |    |    |    |    |      |      |      |      |    |    |      |      |      |      |      |      |      |    |    |    |
| lom 30   |    |    |    |    |    |    |    |    |      |      |      |      |    |    |      |      |      |      |      |      |      |    |    |    |
| lun 31   |    |    |    |    |    |    |    |    |      |      |      |      |    |    |      |      |      | Peak | Peak | Peak |      |    |    |    |

#### Febbraio 2022



### **Marzo 2022**



### Aprile 2022



### Maggio 2022



## Giugno 2022



### Luglio 2022



### Agosto 2022



#### **Settembre 2022**



### Ottobre 2022

| ORE:             | 00 | 01 | 02 | 03 | 04 | 05 | 06 | 07 | 08 | 09 | 10 | 11 | 12 | 13 | 14 | 15 | 16 | 17 | 18 | 19 | 20 | 21 | 22 | 23 |
|------------------|----|----|----|----|----|----|----|----|----|----|----|----|----|----|----|----|----|----|----|----|----|----|----|----|
| sab 01           |    |    |    |    |    |    |    |    |    |    |    |    |    |    |    |    |    |    |    |    |    |    |    |    |
| dom 02           |    |    |    |    |    |    |    |    |    |    |    |    |    |    |    |    |    |    |    |    |    |    |    |    |
| lun 03           |    |    |    |    |    |    |    |    |    |    |    |    |    |    |    |    |    |    |    |    |    |    |    |    |
| mar 04           |    |    |    |    |    |