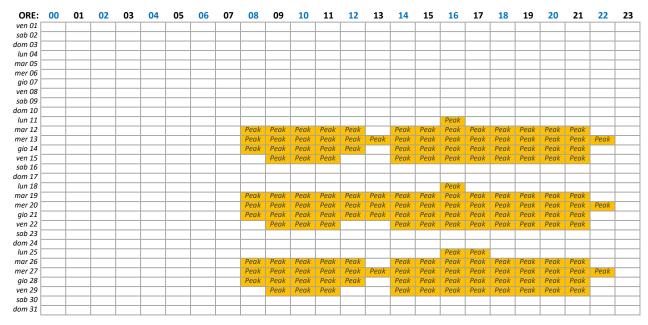

| Peak | Peak | Peak | Peak | Peak | Peak |    |    |    |
| ven 28   |    |    |    |    |    |    |    |    |      | Peak | Peak | Peak |    |    |      |      | Peak | Peak | Peak | Peak |      |    |    |    |
| sab 29   |    |    |    |    |    |    |    |    |      |      |      |      |    |    |      |      |      |      |      |      |      |    |    |    |
| lom 30   |    |    |    |    |    |    |    |    |      |      |      |      |    |    |      |      |      |      |      |      |      |    |    |    |
| lun 31   |    |    |    |    |    |    |    |    |      |      |      |      |    |    |      |      |      | Peak | Peak | Peak |      |    |    |    |

#### Febbraio 2022



### **Marzo 2022**



### Aprile 2022



### Maggio 2022



## Giugno 2022



### Luglio 2022



### Agosto 2022



#### **Settembre 2022**



### Ottobre 2022

| ORE:             | 00 | 01 | 02 | 03 | 04 | 05 | 06 | 07 | 08 | 09 | 10 | 11 | 12 | 13 | 14 | 15 | 16 | 17 | 18 | 19 | 20 | 21 | 22 | 23 |
|------------------|----|----|----|----|----|----|----|----|----|----|----|----|----|----|----|----|----|----|----|----|----|----|----|----|
| sab 01           |    |    |    |    |    |    |    |    |    |    |    |    |    |    |    |    |    |    |    |    |    |    |    |    |
| dom 02           |    |    |    |    |    |    |    |    |    |    |    |    |    |    |    |    |    |    |    |    |    |    |    |    |
| lun 03           |    |    |    |    |    |    |    |    |    |    |    |    |    |    |    |    |    |    |    |    |    |    |    |    |
| mar 04           |    |