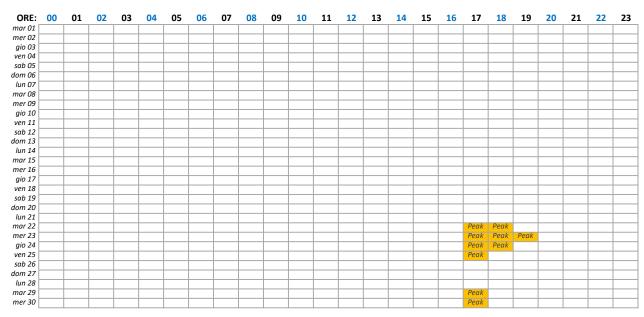

|    |    |    |    |    |    |    |    |    |    |    |    |    |
| gio 27           |    |    |    |    |    |    |    |    |    |    |    |    |    |    |    |    |    |    |    |    |    |    |    |    |
| ven 28           |    |    |    |    |    |    |    |    |    |    |    |    |    |    |    |    |    |    |    |    |    |    |    |    |
| sab 29           |    |    |    |    |    |    |    |    |    |    |    |    |    |    |    |    |    |    |    |    |    |    |    |    |
| dom 30           |    |    |    |    |    |    |    |    |    |    |    |    |    |    |    |    |    |    |    |    |    |    |    |    |
| lun 31           |    |    |    |    |    |    |    |    |    |    |    |    |    |    |    |    |    |    |    |    |    |    |    |    |

#### **Novembre 2022**



### Dicembre 2022